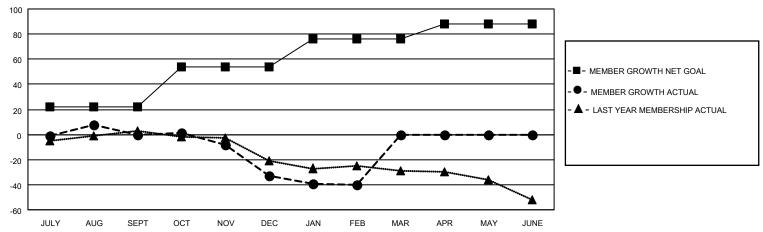

#### GOALS AND ACTUAL MEMBERS CUMULATIVE

| DROPPED CLUBS: 0          |    | 13 CLUBS OF 28 ADDED 1 OR MORE<br>NEW MEMBERS | GENDER DISTRIBUTION  MALE 462 (62.52%)  FEMALE 277 (37.48%) |              |     |
|---------------------------|----|-----------------------------------------------|-------------------------------------------------------------|--------------|-----|
| DROPPED MEMBERS           |    |                                               | I LIVIALL                                                   | 211 (31.40%) |     |
| DECEASED                  | 6  | CLICK HERE FOR CUMULATIVE                     | TOTAL FAMILY UNIT MEMBERS                                   |              | 158 |
| CLUB CANCELLED 0 OTHER 71 |    | MEMBERSHIP DATA                               | FAMILY MEMBERS PAYING HALF                                  |              | 80  |
|                           |    |                                               |                                                             |              | 00  |
| TOTAL                     | 77 |                                               |                                                             |              |     |